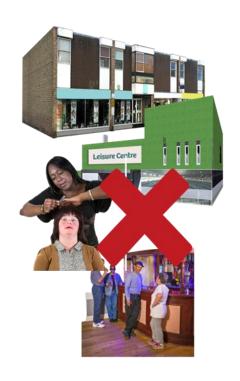

#### What places are closed?

The Government has now closed:

- Some shops like clothes shops that do **not** sell food, medicine or other important things
- Places like beauty salons or hairdressers
- Libraries and Leisure centres
- Parks and playgrounds
- Bars, restaurants and hotels
- Campsites and caravan parks.