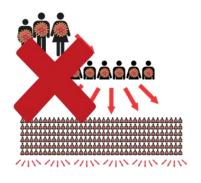

The Government has made new rules to help stop the spread of coronavirus. From 24 March 2020 you must stay at home.

You can **only** go out for these reasons:

 To go shopping to get things you really need like food or medicine.

 To do exercise once a day, like a walk or run. You can do this alone or with 1 person you live with

• If you need to go to the doctor.

• If you need to help or care for someone else.

 If you need to go to work because you have a job that cannot be done from home like working in a supermarket or in a hospital.

#### When you are out

 You can **only** go out with **1** other person. This must be someone you live with.

 You cannot go out and meet with family or friends. The Government has stopped any meetings of more than 2 people.