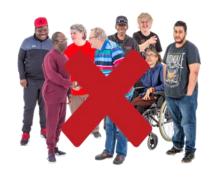

#### When you are out

 You can **only** go out with **1** other person. This must be someone you live with.

 You cannot go out and meet with family or friends. The Government has stopped any meetings of more than 2 people.